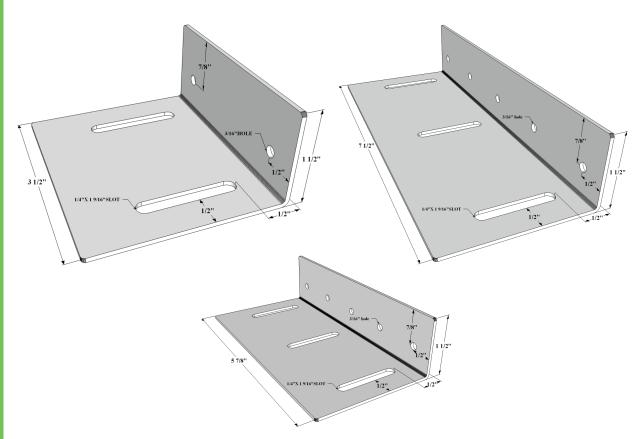

## **DEFLECTION CLIP**

Our deflection clips as maid by Trebor Building Products Ltd. meet Canadian steel standards established by CSSBI (Canadian Institute of Sheet Steel Building) ASTM-C645.

The deflection clips are available in three standard lenghts: 3 1/2" (89mm), 5 7/8" (149mm) and 7 1/2" (191mm). They are offered in one standard thickness: .0713" (1,811mm); see dimensions below:

The deflection clips are used to allow a 1.5" (0.75" in each direction) deflection at the top of the wall.

Galvanizing used for the components is described in the CSSBI Technical Bulletin of February 2006, G90 (Z275).